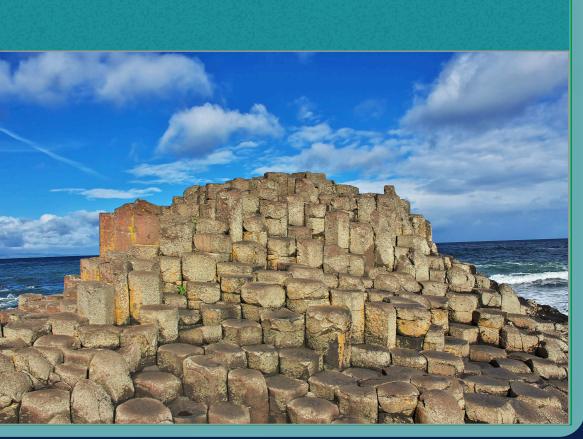

### republic

partition

Lough Neagh

**Giant's** Causeway

the dividing of a country into separate areas of government

a lake in Northern Ireland and the largest lake in the British Isles

an area of basalt columns, the result of an ancient volcanic eruption

people who are in favour of the union of Northern Ireland with Great Britain

# Finn MacCool

legend says that Finn MacCool made Lough Neagh as well as the Giant's Causeway