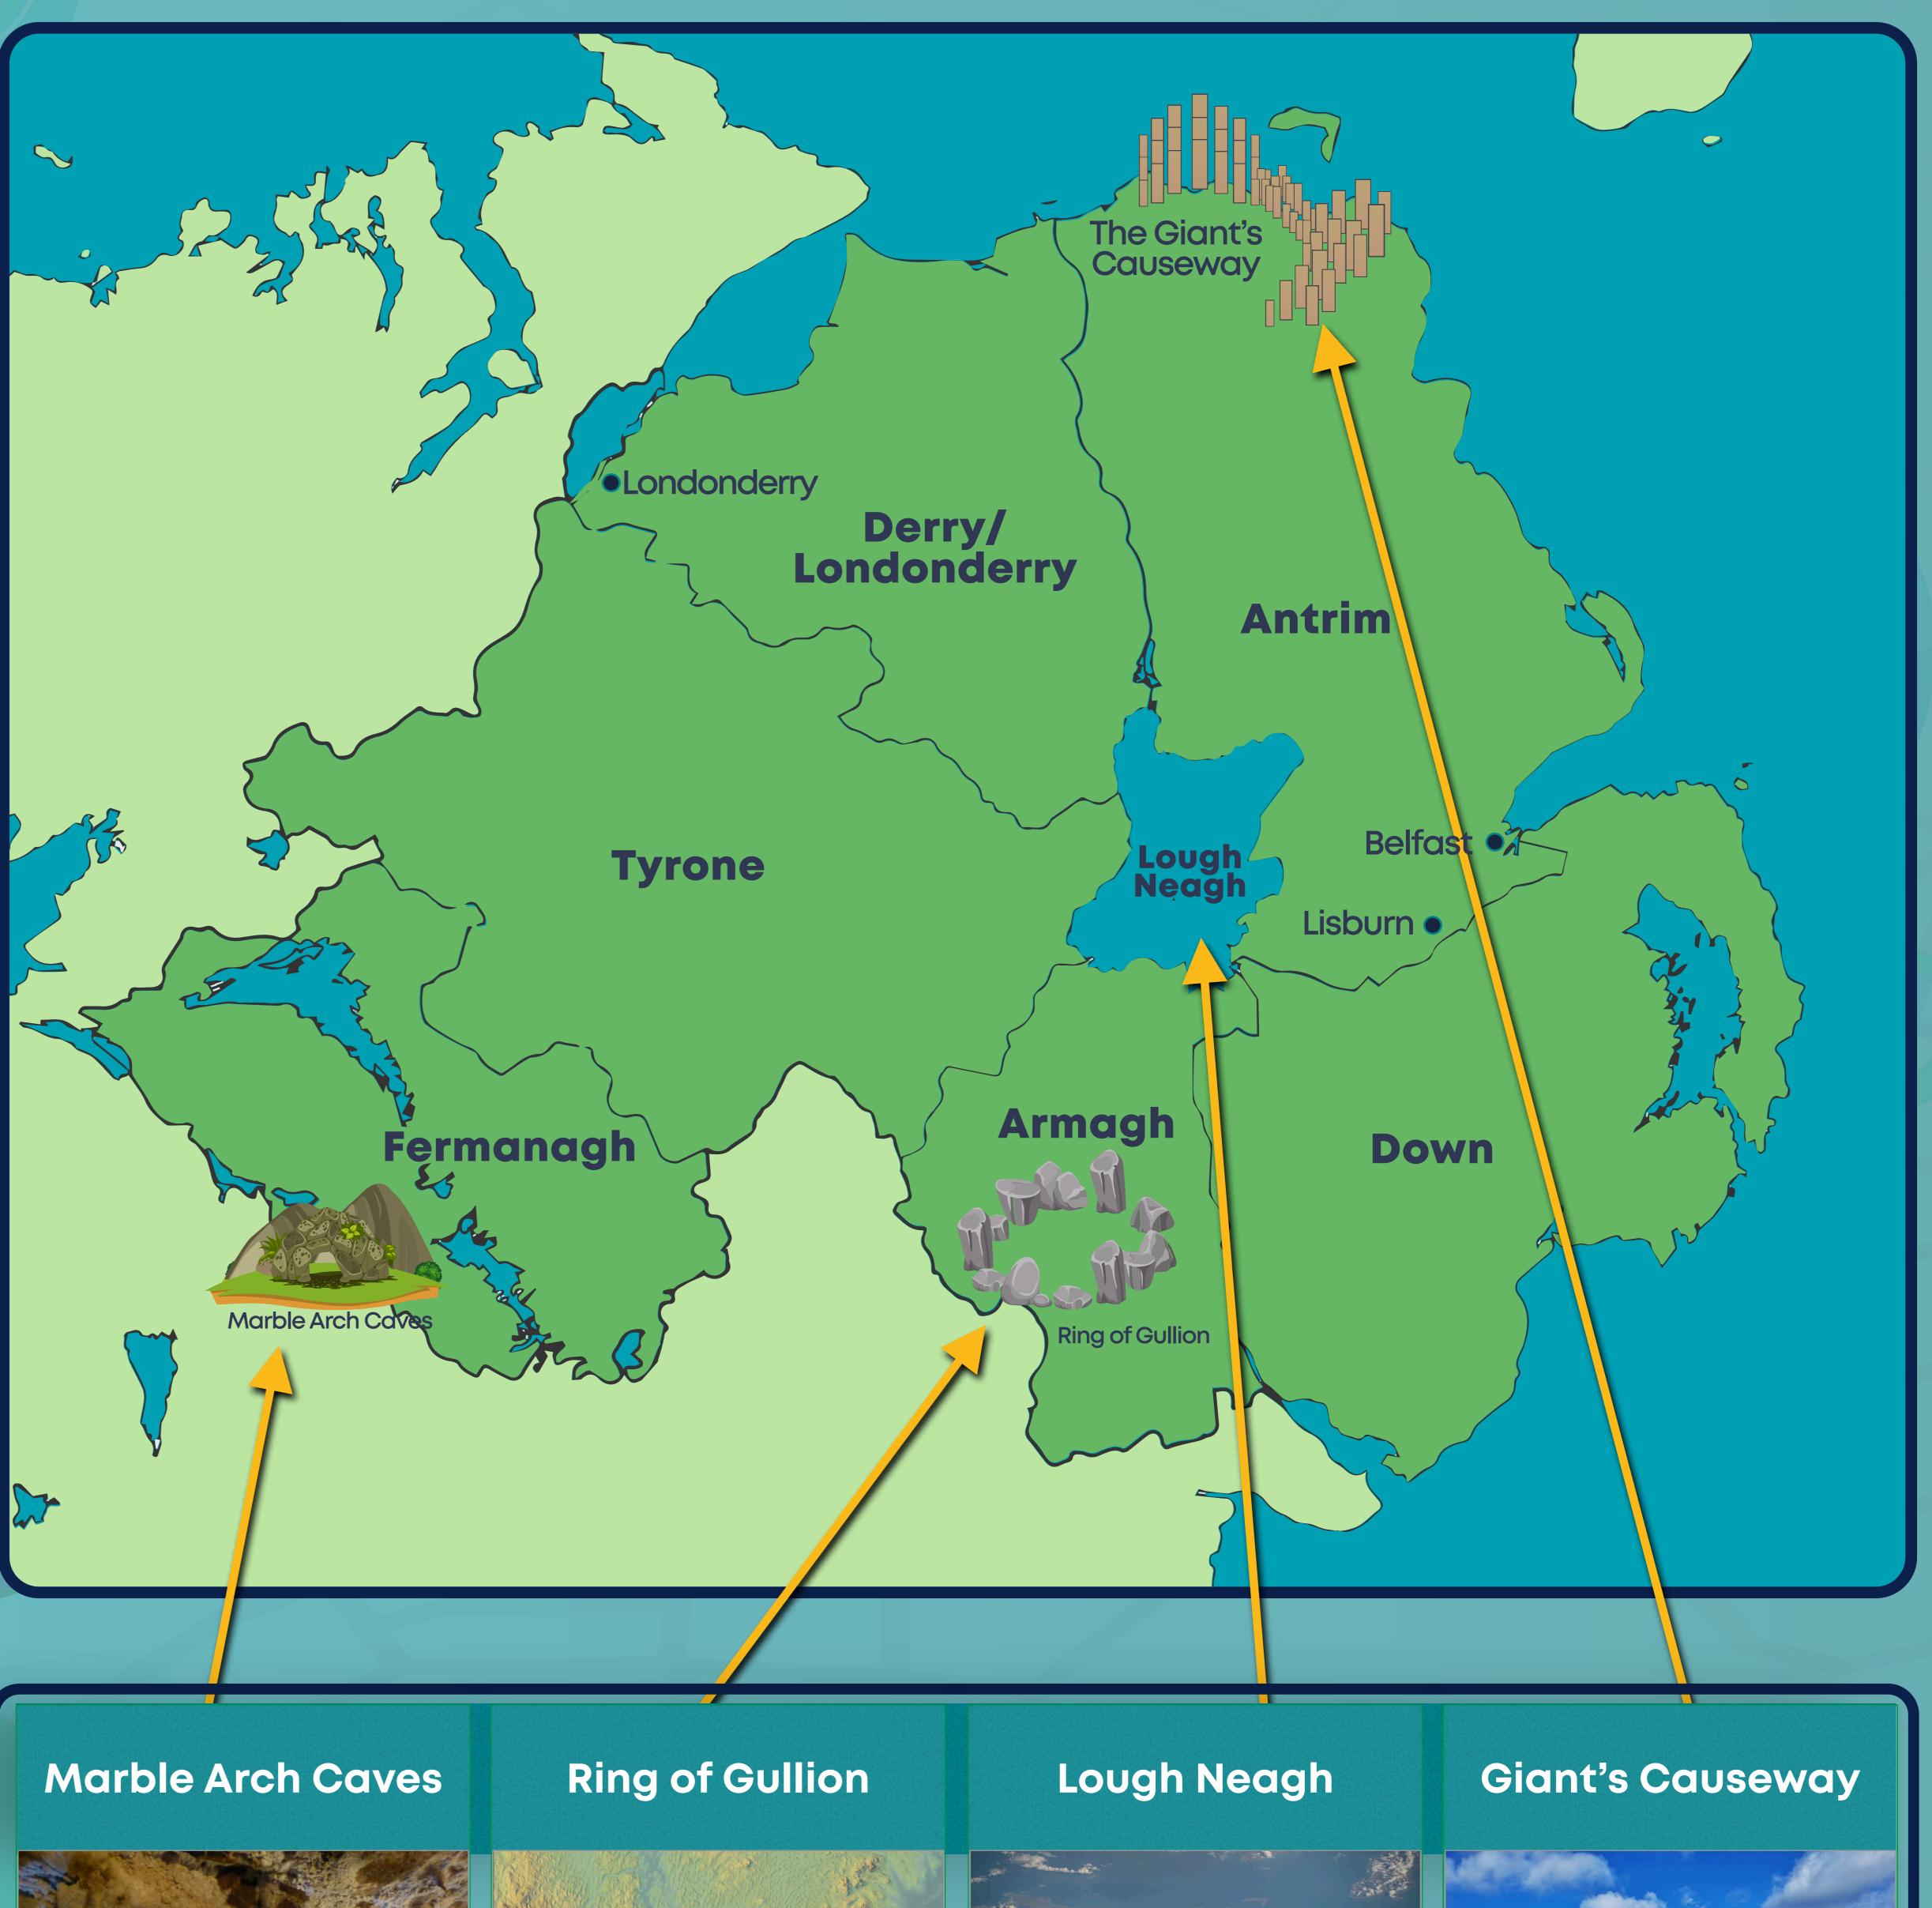

### republic

partition

Lough Neagh

**Giant's** Causeway

the dividing of a country into separate areas of government

a lake in Northern Ireland and the largest lake in the British Isles

an area of basalt columns, the result of an ancient volcanic eruption

people who are in favour of the union of Northern Ireland with Great Britain

# Finn MacCool

legend says that Finn MacCool made Lough Neagh as well as the Giant's Causeway

# Northen Ireland