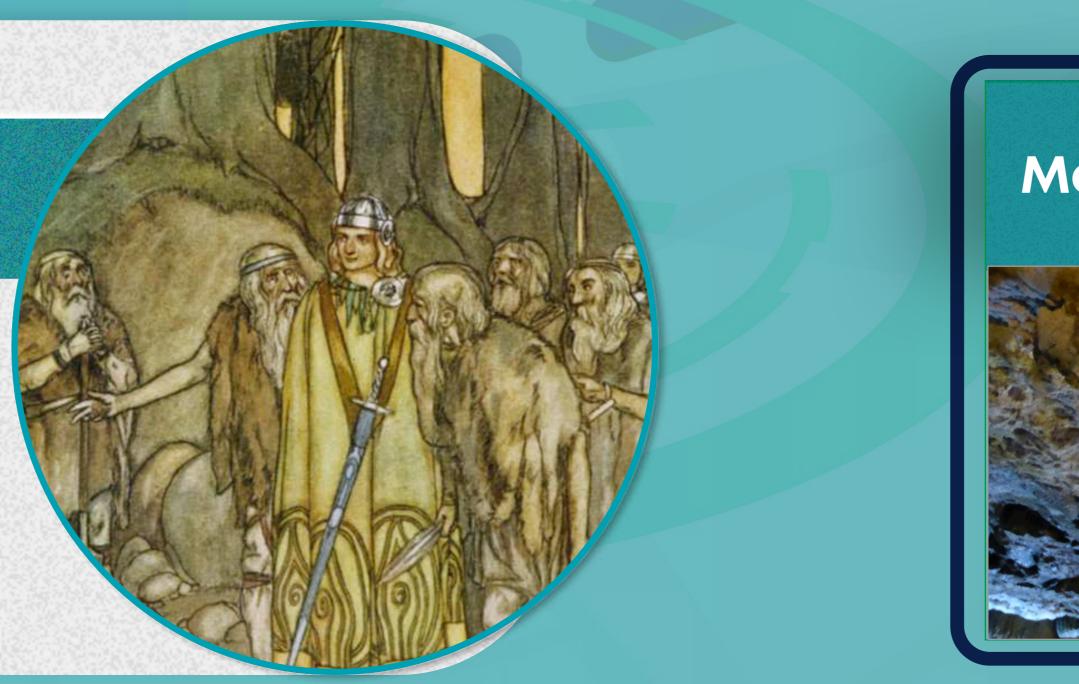

# Finn MacCool

legend says that Finn MacCool made Lough Neagh as well as the Giant's Causeway