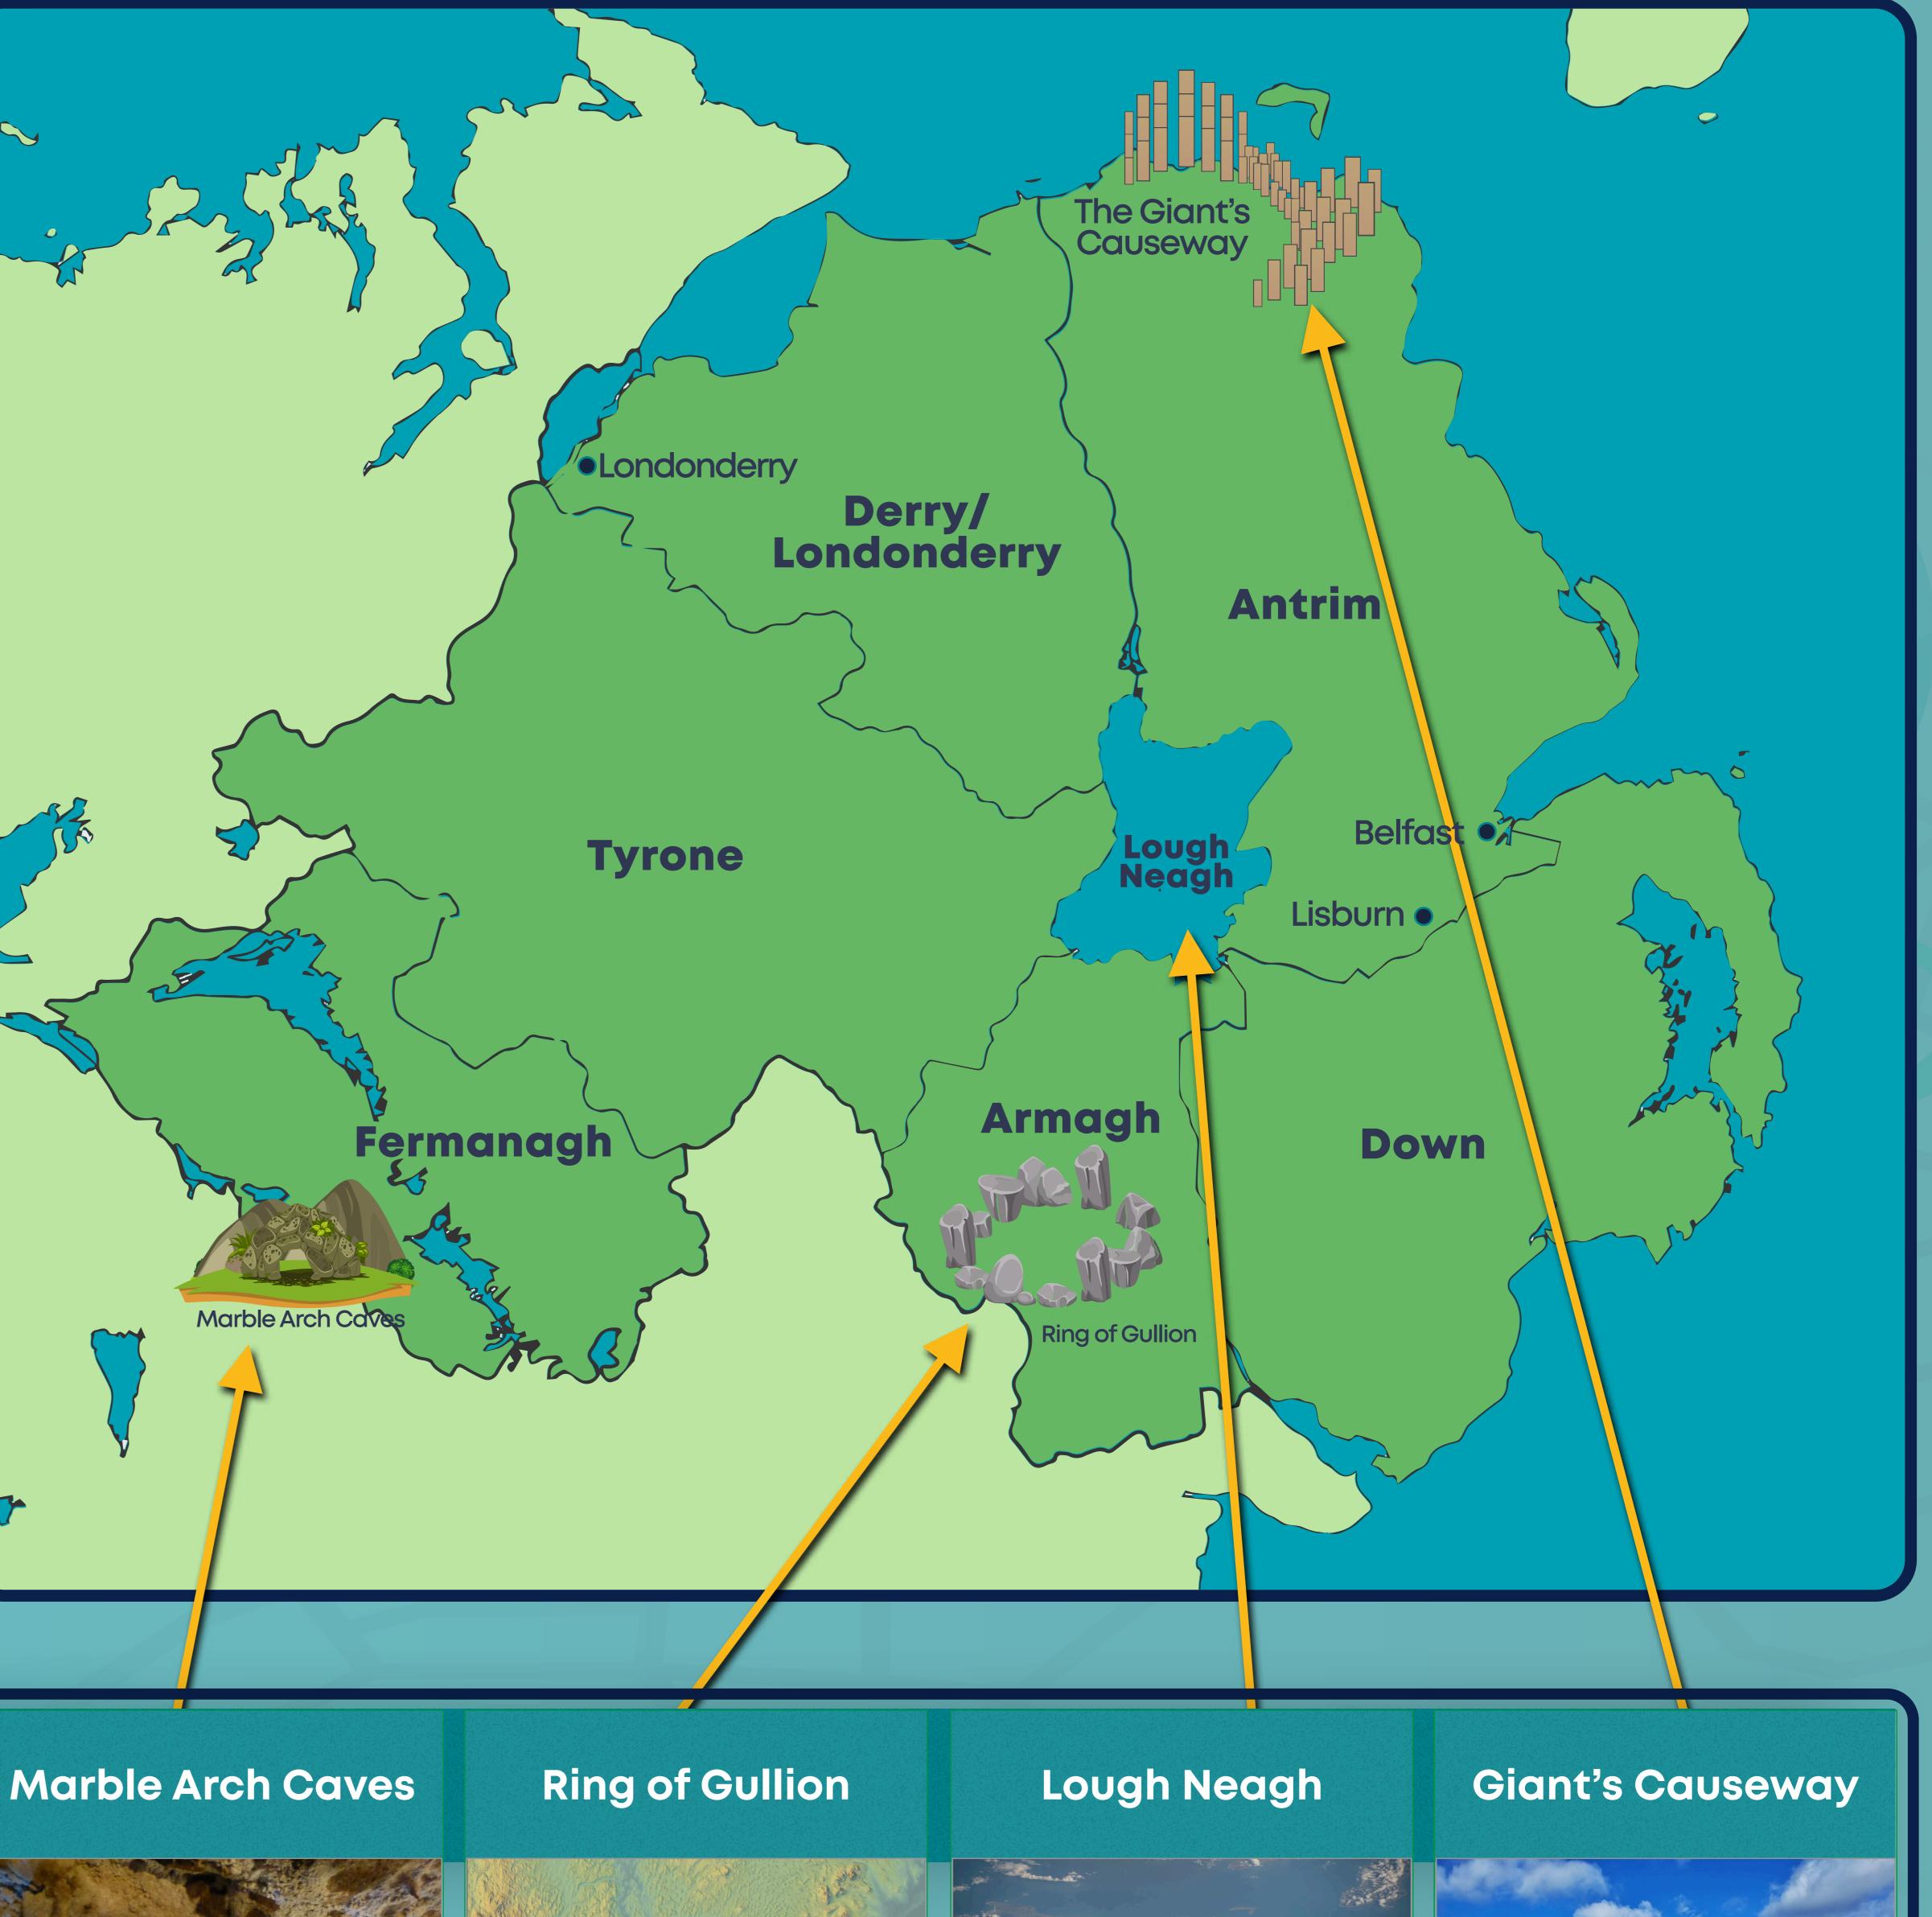

### republic

partition

Lough Neagh

**Giant's** Causeway

the dividing of a country into separate areas of government

a lake in Northern Ireland and the largest lake in the British Isles

an area of basalt columns, the result of an ancient volcanic eruption

people who are in favour of the union of Northern Ireland with Great Britain

# Finn MacCool

legend says that Finn MacCool made Lough Neagh as well as the Giant's Causeway

# Northen Ireland