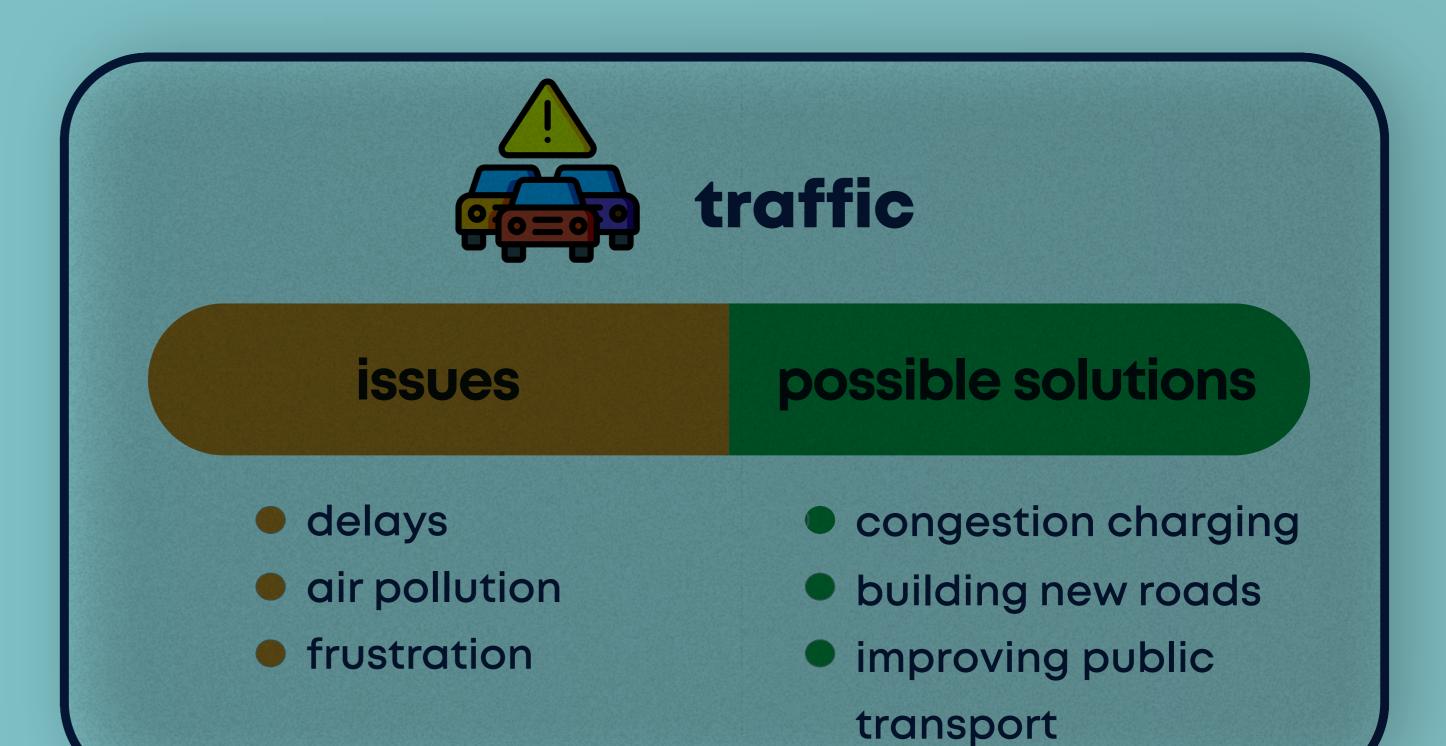

sketch map

graph

analyse

data

fieldwork

local councillor

resident

a mathematical drawing that shows information using lines, shapes and colours

to look closely at something and understand it

information, often facts or numbers, that can be collected and analysed to help us understand something

the process of observing and collecting data about people, cultures and natural environments

a person elected to a local council to represent the views of local residents

someone who lives in a particular place



## a simple, **hand drawn map**, from sight or memory, showing the key human and physical features in an area

## Local Geography





## issues

- unhygienic
- unpleasant to look at