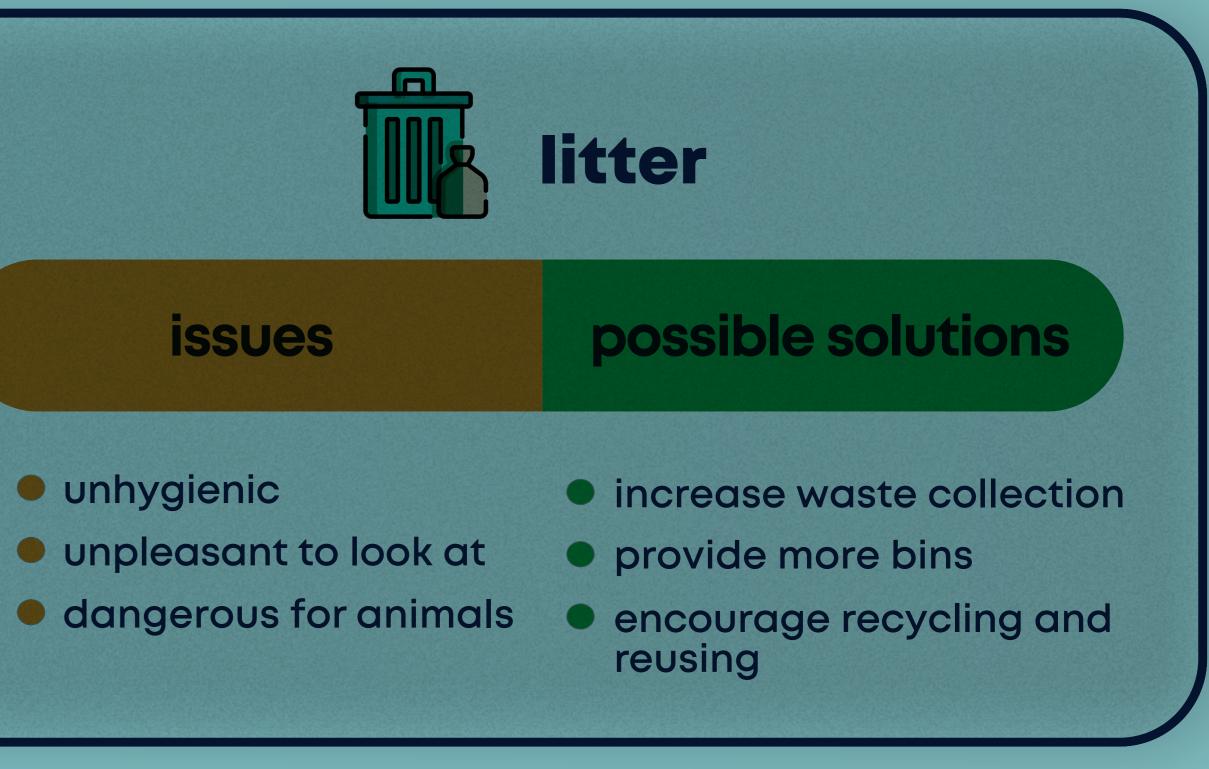

sketch map

graph

analyse

data

fieldwork

local councillor

resident

a mathematical drawing that shows information using lines, shapes and colours

to look closely at something and understand it

information, often facts or numbers, that can be collected and analysed to help us understand something

the process of observing and collecting data about people, cultures and natural environments

a person elected to a local council to represent the views of local residents

someone who lives in a particular place



## a simple, **hand drawn map**, from sight or memory, showing the key human and physical features in an area

## Local Geography





## issues

- unhygienic
- unpleasant to look at